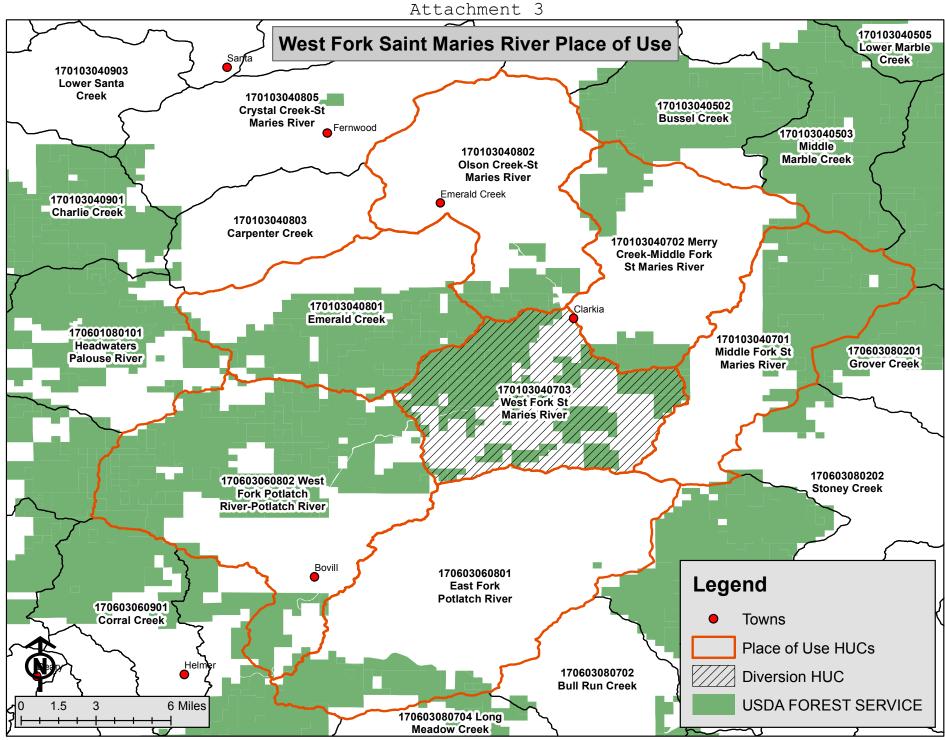

| IN THE DISTRICT COURT OF THE FIFTH JUDICIAL DISTRICT OF THE<br>STATE OF IDAHO, IN AND FOR THE COUNTY OF TWIN FALLS |                                                                                                                                                                                                                                                                                                                                                                                                                                                                                                                                                                    |  |  |  |  |  |
|--------------------------------------------------------------------------------------------------------------------|--------------------------------------------------------------------------------------------------------------------------------------------------------------------------------------------------------------------------------------------------------------------------------------------------------------------------------------------------------------------------------------------------------------------------------------------------------------------------------------------------------------------------------------------------------------------|--|--|--|--|--|
| In Re CSRBA<br>Case No. 49576                                                                                      | ) PARTIAL DECREE PURSUANT TO I.R.C.P. 54(b)<br>) FOR FEDERAL RESERVED                                                                                                                                                                                                                                                                                                                                                                                                                                                                                              |  |  |  |  |  |
|                                                                                                                    | ) WATER RIGHT NO. 92-11067E                                                                                                                                                                                                                                                                                                                                                                                                                                                                                                                                        |  |  |  |  |  |
| NAME AND ADDRESS:                                                                                                  | UNITED STATES OF AMERICA ACTING THROUGH<br>USDA FOREST SERVICE<br>550 W FORT ST MSC 033<br>BOISE ID 83724                                                                                                                                                                                                                                                                                                                                                                                                                                                          |  |  |  |  |  |
| SOURCE:                                                                                                            | See Attachment 1, Column A TRIBUTARY: See Attachment 1, Column B                                                                                                                                                                                                                                                                                                                                                                                                                                                                                                   |  |  |  |  |  |
|                                                                                                                    | Sources are located on National Forest System Land in the West Fork St Maries River subwatershed (HUC12 170103040703).                                                                                                                                                                                                                                                                                                                                                                                                                                             |  |  |  |  |  |
| QUANTITY:                                                                                                          | 1.000 CFS<br>19.40 AFY                                                                                                                                                                                                                                                                                                                                                                                                                                                                                                                                             |  |  |  |  |  |
|                                                                                                                    | The quantity under this water right is limited to up to 19.400 acre feet per year, with a diversion rate never to exceed the lesser of 1.00 CFS or twenty-five (25) percent of the rate of flow then available at each point of diversion and, cumulatively, no more than twenty-five (25) percent at the furthest downstream point of diversion in use under water right nos. 92-11067A thru 92-11075 and 92-11080A thru 92-11081D.                                                                                                                               |  |  |  |  |  |
|                                                                                                                    | See Attachment 2.                                                                                                                                                                                                                                                                                                                                                                                                                                                                                                                                                  |  |  |  |  |  |
|                                                                                                                    | Right nos. 92-11067A, 92-11067B, 92-11067C, 92-11067D, 92-11067E, 92-11067F, 92-11067G, 92-11067H, 92-11067I, 92-11067J, 92-11067K, 92-11067L, 92-11067M, 92-11067N, 92-11067O and 92-11067P are limited to a total combined annual diversion volume of 19.40 acre feet.                                                                                                                                                                                                                                                                                           |  |  |  |  |  |
| PRIORITY DATE:                                                                                                     | 12/10/1951                                                                                                                                                                                                                                                                                                                                                                                                                                                                                                                                                         |  |  |  |  |  |
| POINT OF DIVERSION:                                                                                                | See Attachment 1, Columns C through G                                                                                                                                                                                                                                                                                                                                                                                                                                                                                                                              |  |  |  |  |  |
| PURPOSE AND PERIOD OF USE:                                                                                         | PURPOSE OF USE<br>ADMINISTRATIVEPERIOD OF USE<br>01/01 - 12/31QUANTITY<br>1.000 CFS<br>19.40 AFY                                                                                                                                                                                                                                                                                                                                                                                                                                                                   |  |  |  |  |  |
|                                                                                                                    | Administrative use is for National Forest Administration.                                                                                                                                                                                                                                                                                                                                                                                                                                                                                                          |  |  |  |  |  |
|                                                                                                                    | The purpose of use includes, road construction, dust abatement, prescribed fire, vegetation establishment, maintaining riding and pack stock used for administrative purposes, and any other similar incidental administrative uses necessary to fulfill the purposes of the Organic Administration Act of 1897.                                                                                                                                                                                                                                                   |  |  |  |  |  |
| PLACE OF USE:                                                                                                      | National Forest System Land in the West Fork St Maries River subwatershed (HUC12 170103040703), Emerald Creek subwatershed (HUC12 170103040801), Olson Creek-St Maries River subwatershed (HUC12 170103040802), Merry Creek-Middle Fork St Maries River subwatershed (HUC12 170103040702), Middle Fork St Maries River subwatershed (HUC12 170103040702), Middle Fork St Maries River subwatershed (HUC12 170103040701), West Fork Potlatch River-Potlatch River subwatershed (HUC12 170603060802) and East Fork Potlatch River subwatershed (HUC12 170603060801). |  |  |  |  |  |
|                                                                                                                    | See Attachment 3.                                                                                                                                                                                                                                                                                                                                                                                                                                                                                                                                                  |  |  |  |  |  |